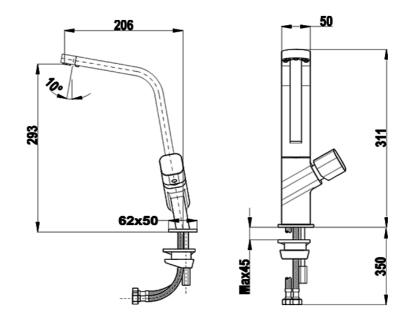

## DIMENSIONS

Product height (mm): 311 Product width (mm): Product depth (mm): Product length (mm): Net weight (Kg): 2,67