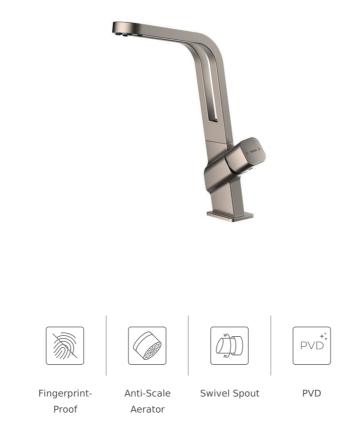

## FEATURES

Metallic Edition, Titanium Collection High spout kitchen tap Revolutionary open spout concept Swivel Spout Five anti-scale aerators 3/8" - 1/2" flexible inlet pipes