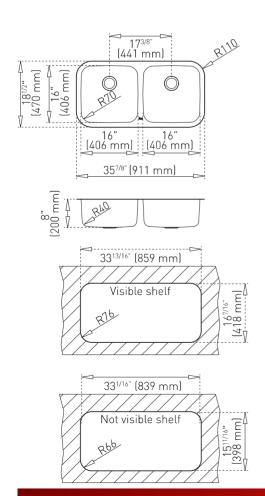

Dimensions:

External (L/W):  $35^{7}/_{8}$ " x  $18^{1}/_{2}$ " (911 X 470 mm) Bowls (L/W/D): 16" x 16" x 8" (406 x 406 x 200 mm)

 Tap holes
 Code
 UPC
 Packaging

 115040003
 606896010057
 Box

Limited lifetime warranty for TEKA stainless steel kitchen sinks.